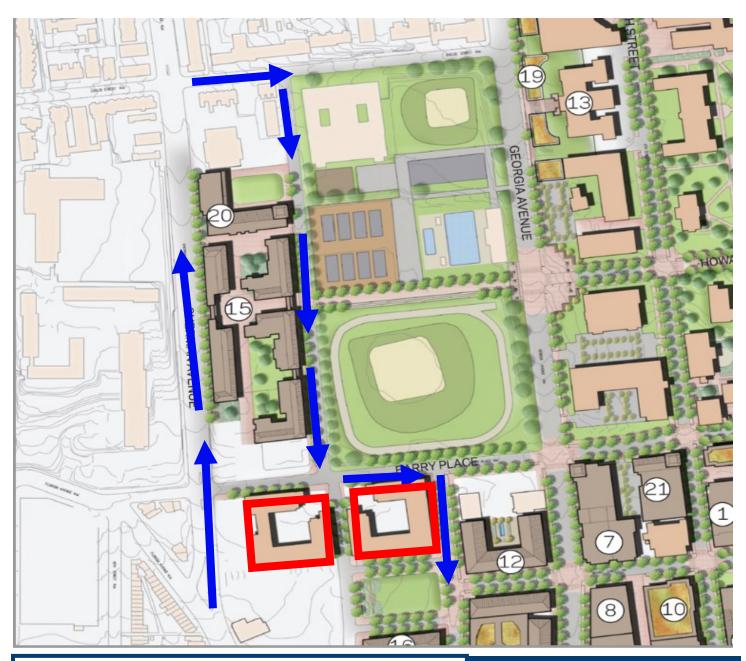

### **Howard Plaza Towers Traffic Pattern**

#### **Directions:**

Going North on Sherman Ave

Make a Right on Euclid St

Follow Message Boards & Officer Directions

Left ONLY on Barry Place

DO NOT BLOCK FIRE STATION

### Parking:

Howard Plaza Parking Lot Howard East Towers Parking Lot