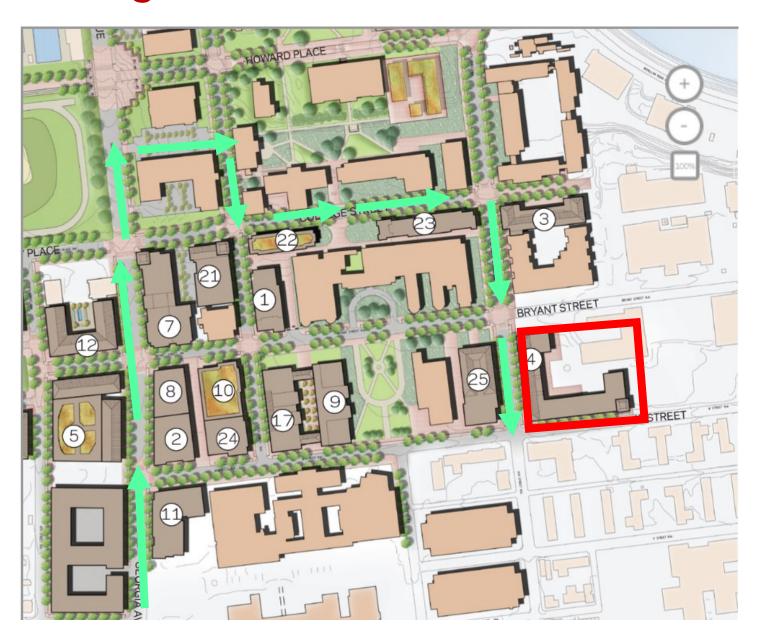

# **College Hall South Traffic Pattern**

### **Directions:**

Going North on Georgia Ave
Follow Message Boards & Officer Directions
Make a Right on Mackey Lot
Make a Left on to College St, NW
Left on Bryant

Parking:
Howard University
Hospital Parking Lot