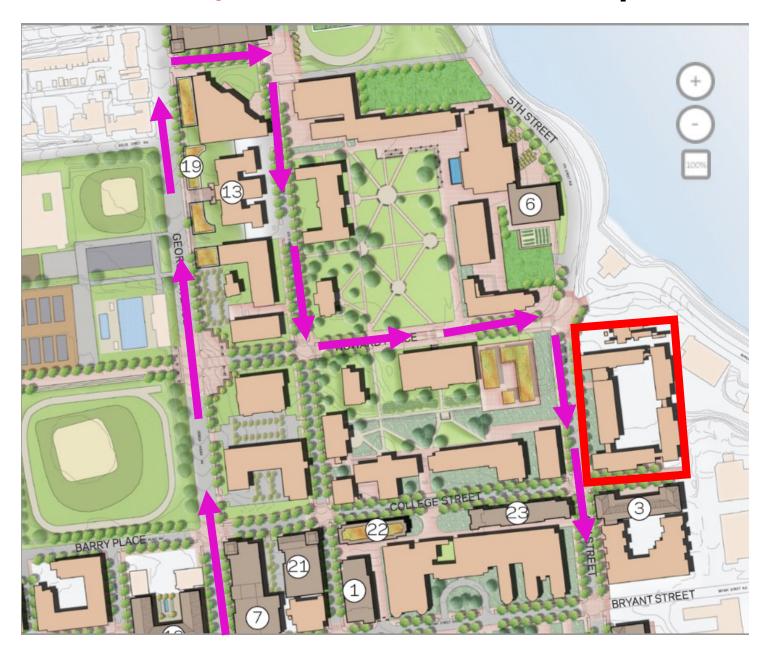

# **Tubman Quad Traffic Pattern — Option 1**

#### **Directions:**

Route in Pink

Going North on Georgia Ave

Follow Message Boards & Officer Directions

Make a Right on Fairmont St, NW

Make a Left on to Howard Place

Cross the Yard

Make a Right on to 4th Street

Parking:

Howard University Hospital Parking Lot

Pink & Yellow arrows represent 2 options for traffic patterns