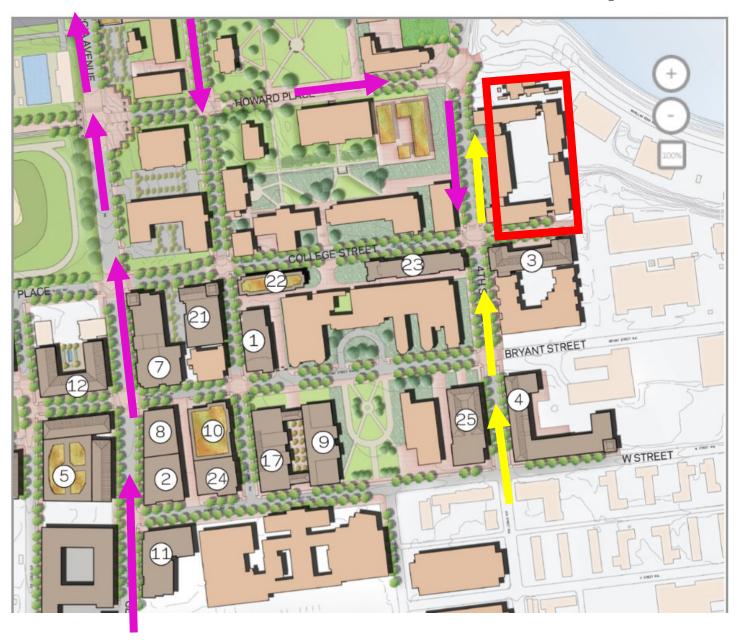

# **Tubman Quad Traffic Pattern — Option 2**

#### **Directions:**

Route in Yellow

Going East on Florida Ave

Make a Right on 4th St, NW

Follow Message Boards & Officer Directions

Continue Straight

Parking:

Howard University Hospital Parking Lot

Pink & Yellow arrows represent 2 options for traffic patterns