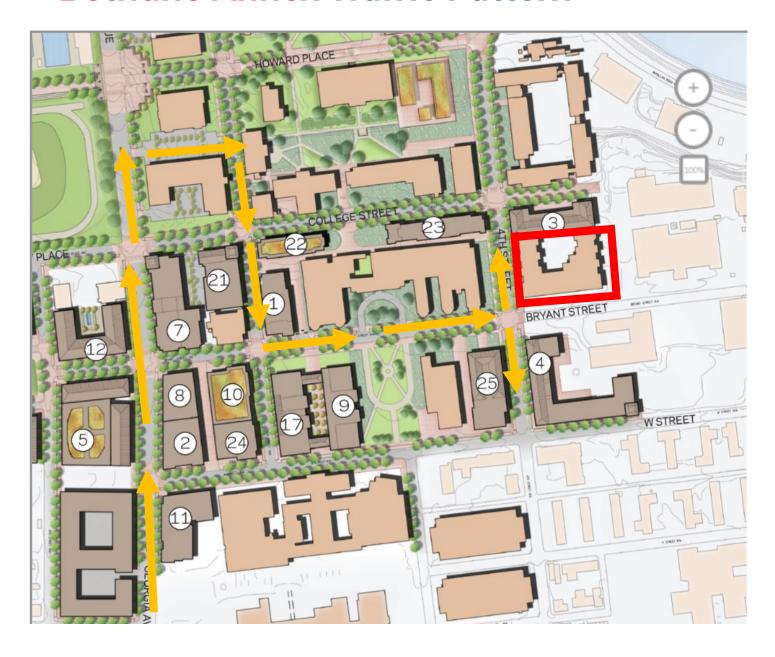

## **Bethune Annex Traffic Pattern**

### **Directions:**

Going North on Georgia Ave
Follow Message Boards & Officer Directions
Make a Right on Mackey Lot
Make a Left on to College St, NW
Left on Bryant

Parking:
Howard University
Hospital Parking Lot