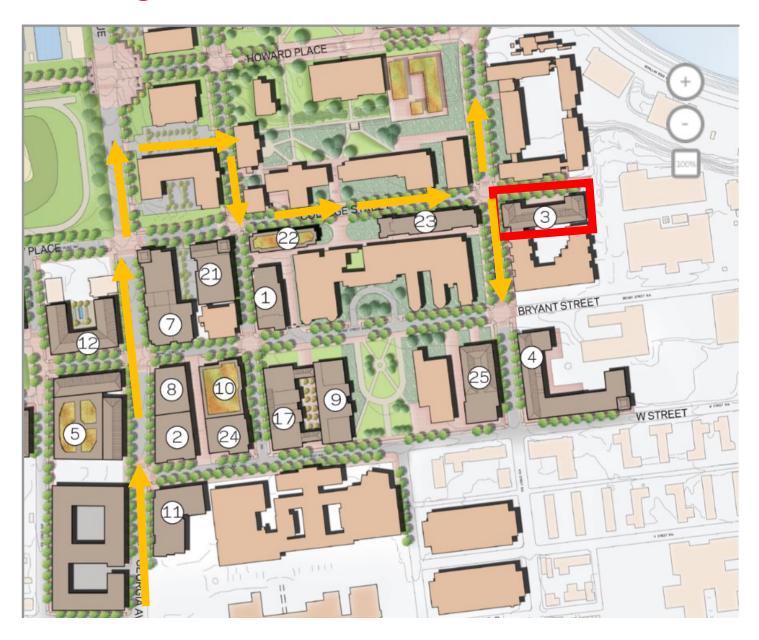

# **College Hall North Traffic Pattern**

### **Directions:**

Going North on Georgia Ave
Follow Message Boards & Officer Directions
Make a Right on Mackey Lot
Make a Left on to College St, NW
Left on Bryant

Parking:
Howard University
Hospital Parking Lot