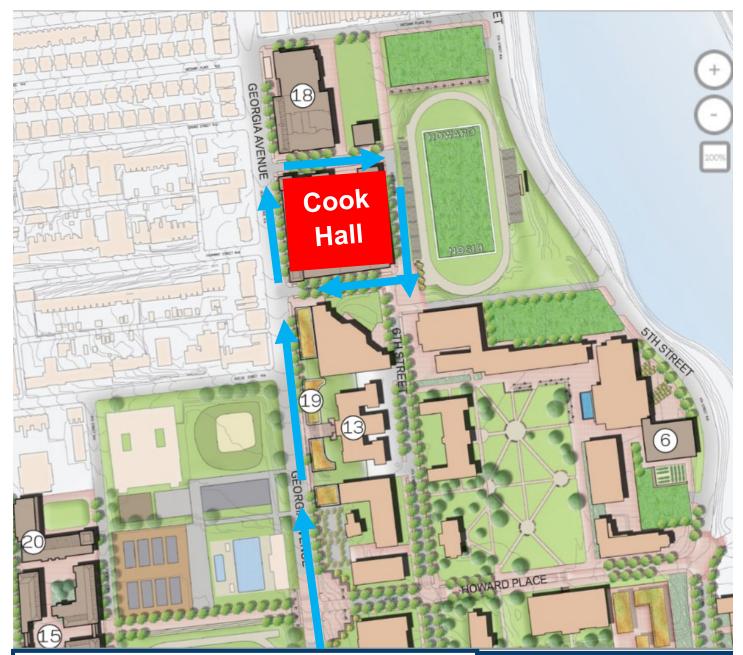

# **Cook Hall Traffic Pattern**

### **Directions:**

Going North on Georgia Ave
Follow Message Boards & Officer Directions
Make a Right on Girard St, NW

**Parking:**Burr Gym Parking Lot