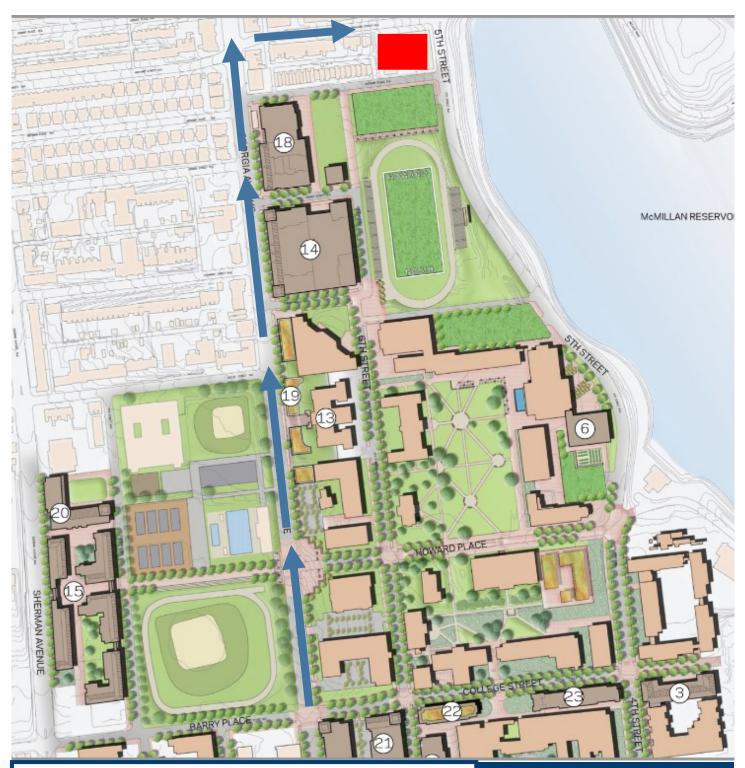

# **Drew Hall Traffic Pattern**

#### **Directions:**

Going North on Georgia Ave Follow Message Boards & Officer Directions Make a Right on Harvard St, NW Parking:
Drew Parking Lot
Burr Gym Parking Lot