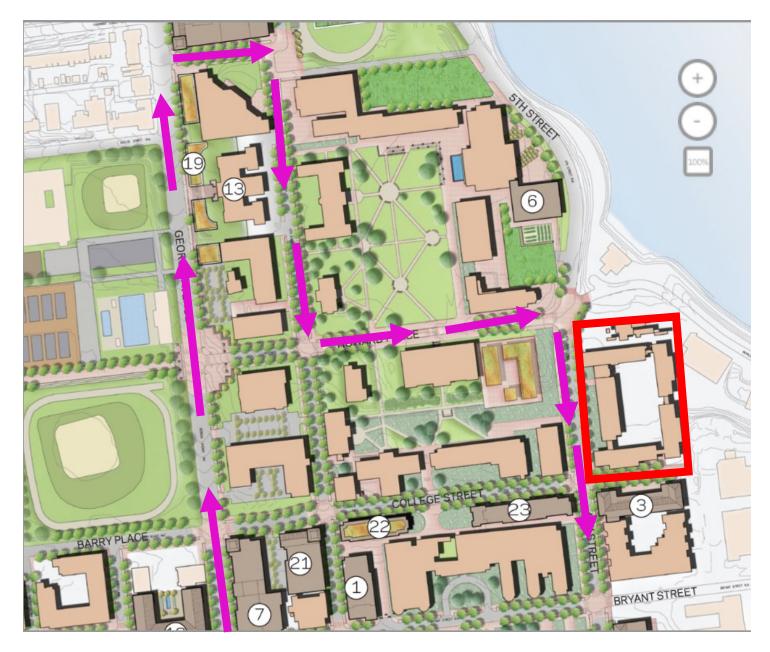

## **Tubman Quad Traffic Pattern — Option 1**

#### **Directions:**

Route in Pink Going North on Georgia Ave Follow Message Boards & Officer Directions Make a Right on Fairmont St, NW Make a Left on to Howard Place Cross the Yard Make a Right on to 4th Street

#### Parking: