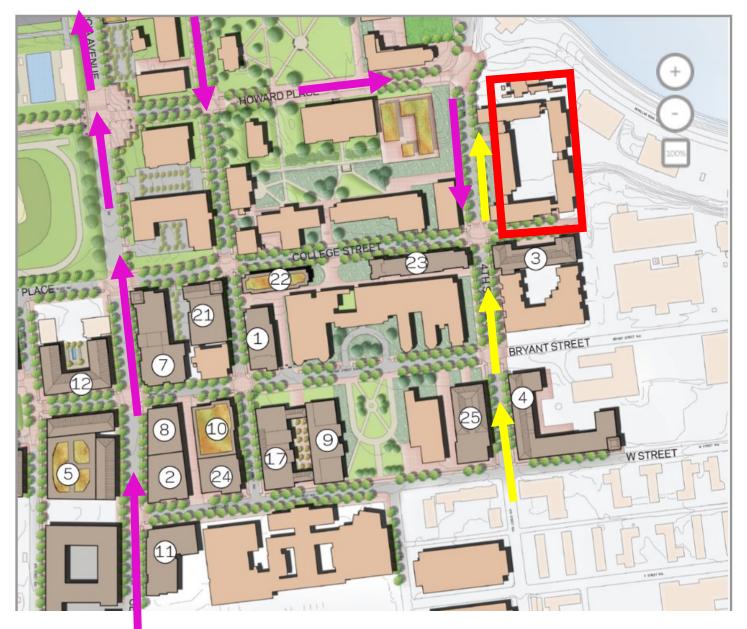

## **Tubman Quad Traffic Pattern — Option 2**

#### **Directions:**

Route in Yellow

Going East on Florida Ave

Make a Right on 4th St, NW

Follow Message Boards & Officer Directions

**Continue Straight** 

#### Parking:

Howard Center Parking Lot East Towers Parking Lot Banneker South Parking Lot

Pink & Yellow arrows represent 2 options for traffic patterns