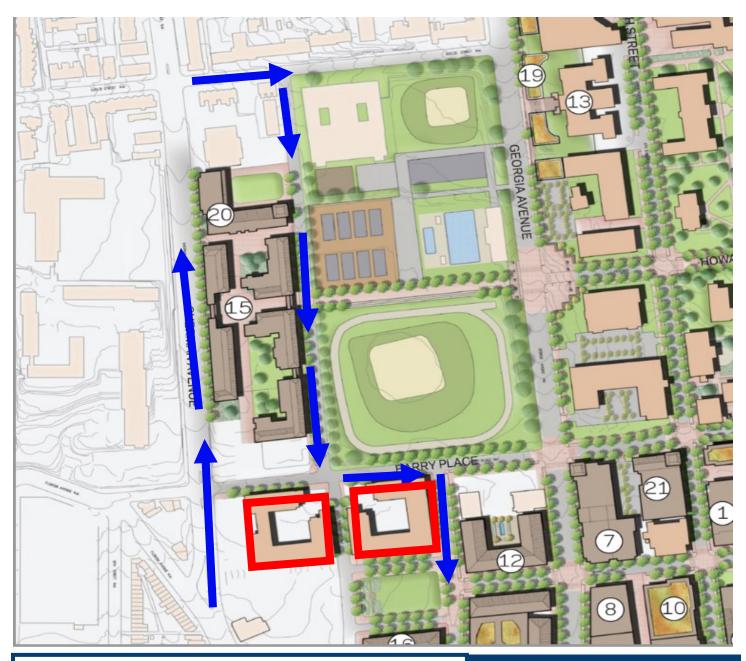

## **Howard Plaza Towers Traffic Pattern**

### Directions:

Going North on Sherman Ave

Make a Right on Euclid St

Follow Message Boards & Officer Directions

Left ONLY on Barry Place

### **DO NOT BLOCK FIRE STATION**

#### Parking: