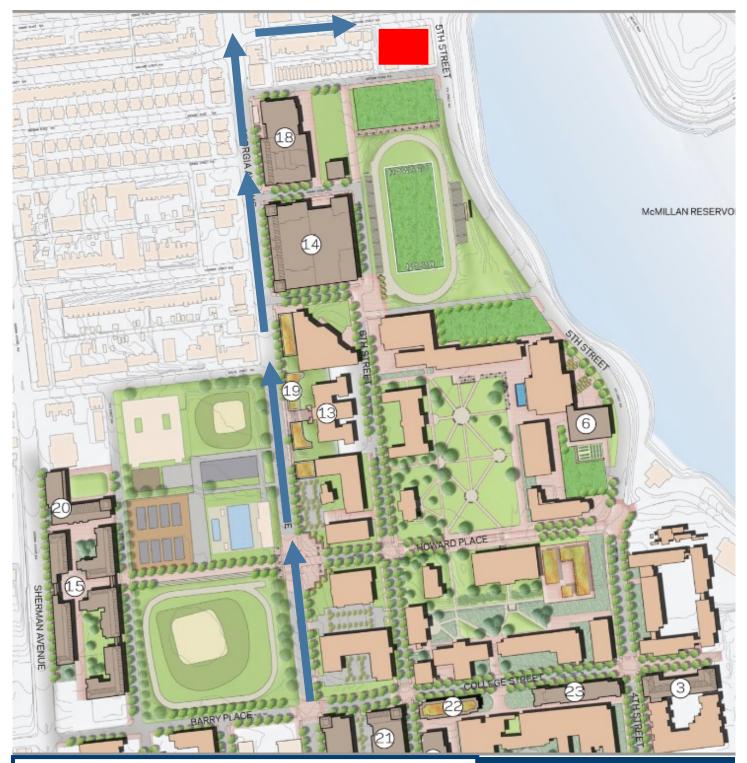

# **Drew Hall Traffic Pattern**

#### **Directions:**

Going North on Georgia Ave Follow Message Boards & Officer Directions Make a Right on Harvard St, NW

### **Parking**

Drew Parking Lot Greene Stadium Parking Lot Banneker South Parking Lot