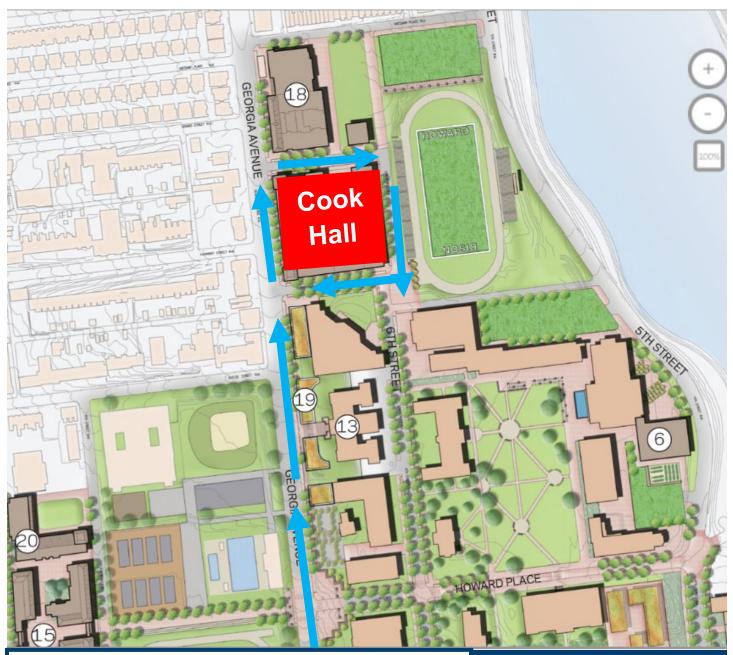

## **Cook Hall Traffic Pattern**

#### **Directions:**

Going North on Georgia Ave Follow Message Boards & Officer Directions Make a Right on Girard St, NW

### Parking:

Drew Parking Lot Greene Stadium Parking Lot Banneker South Parking Lot