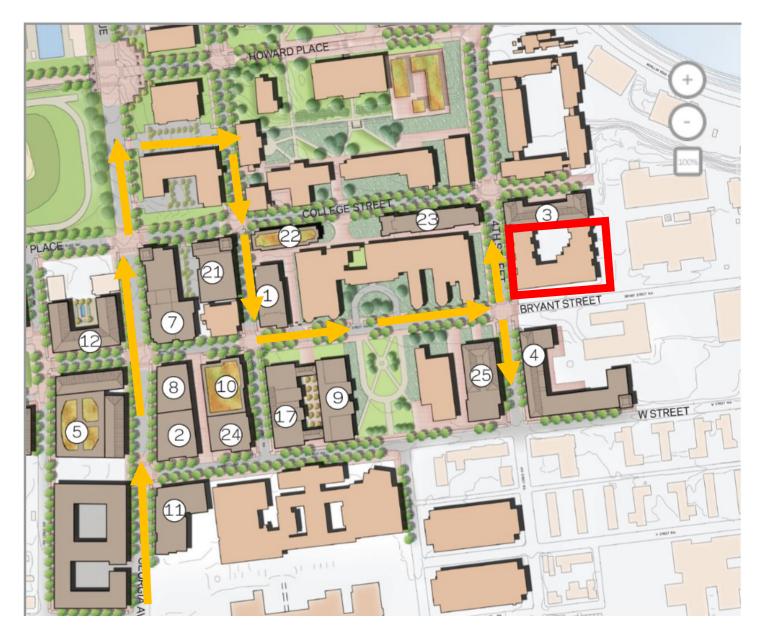

## **Tubman Quad Traffic Pattern — Option 2**

#### **Directions:**

Route in Yellow

Going East on Florida Ave

Make a Right on 4th St, NW

Follow Message Boards & Officer Directions

**Continue Straight** 

#### Parking:

Howard Center Parking Lot East Towers Parking Lot Banneker South Parking Lot

Pink & Yellow arrows represent 2 options for traffic patterns