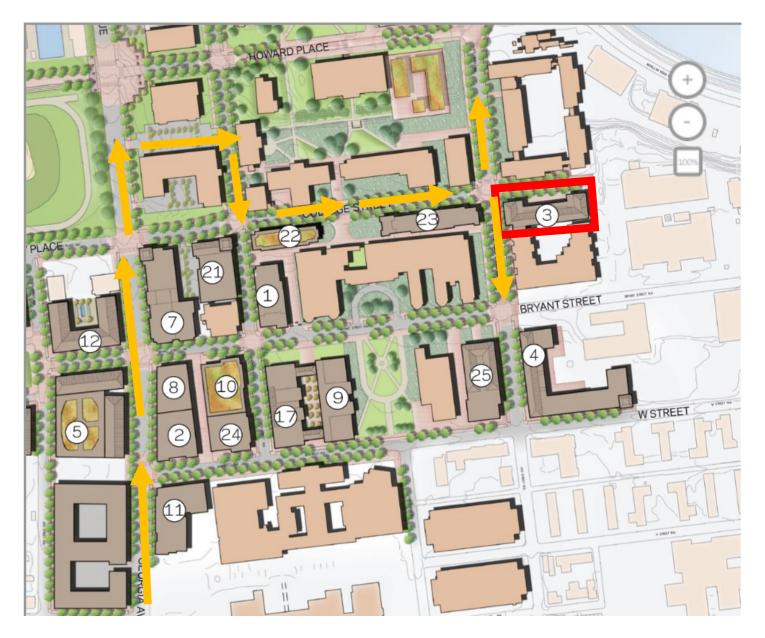

## **Tubman Quad Traffic Pattern — Option 1**

#### **Directions:**

Route in Pink Going North on Georgia Ave Follow Message Boards & Officer Directions Make a Right on Fairmont St, NW Make a Left on to Howard Place Cross the Yard Make a Right on to 4th Street

#### Parking: