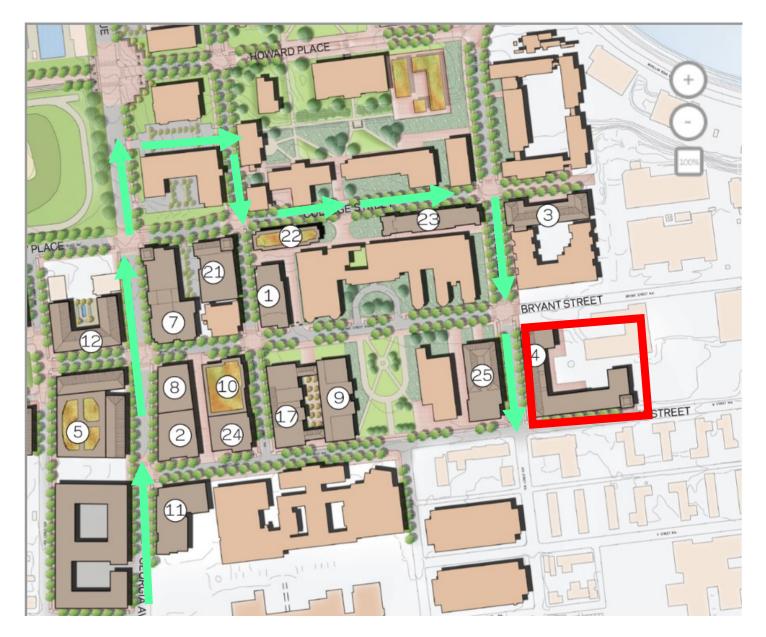

## **Bethune Annex Traffic Pattern**

### **Directions:**

Going North on Georgia Ave

Follow Message Boards & Officer Directions

Make a Right on Mackey Lot

Make a right to South on 6th St.

Make a Left on Bryant St, NW

Left on Bryant

#### Parking: