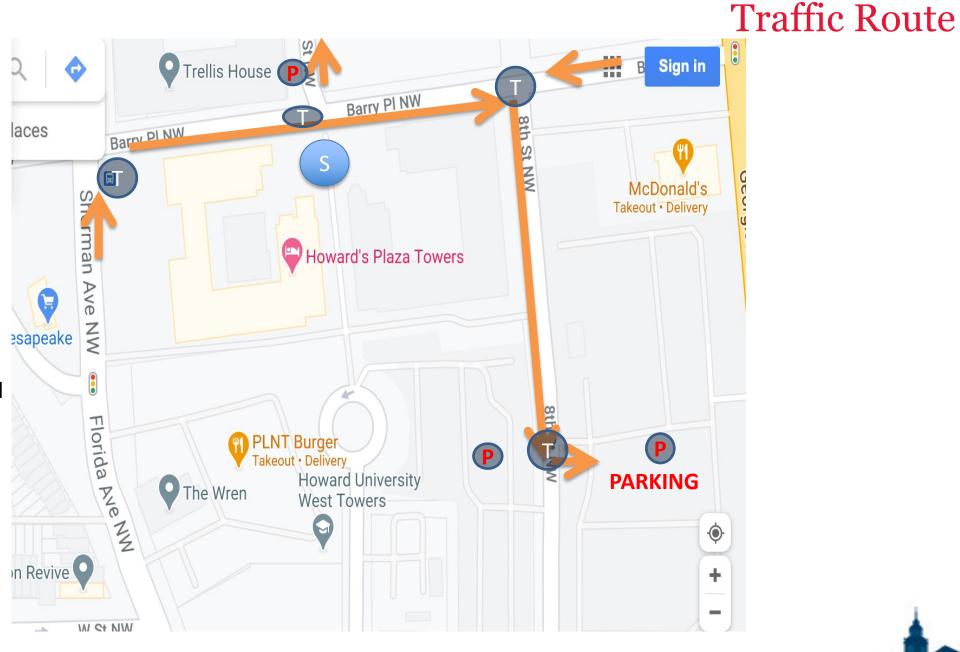

## Traffic Route

- Staging Zone
- Parking
  East Towers lot,
  Howard Center and
  Banneker Lot
- Traffic Control

**West Towers** 

- Staging Zone
- Parking
  5<sup>th</sup> & W, Annex 1, and
  Howard Center Lot
- Traffic Control