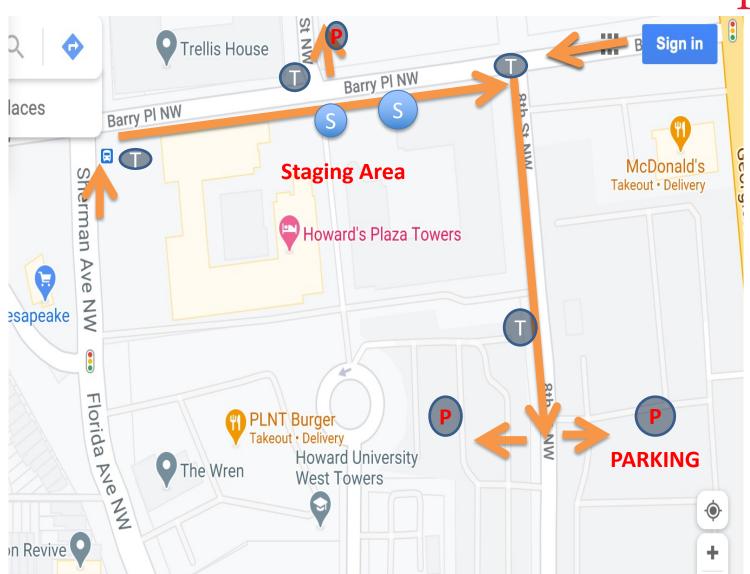

Parking and Traffic Routes

- Staging Zone
- Parking
  East Towers Lot,
  Howard Center
  Lot, Banneker
  Lot, 9<sup>th</sup> St, and
  2200 8th St. NW
- Traffic Control

**East Towers** 

WIA to M

Traffic Route