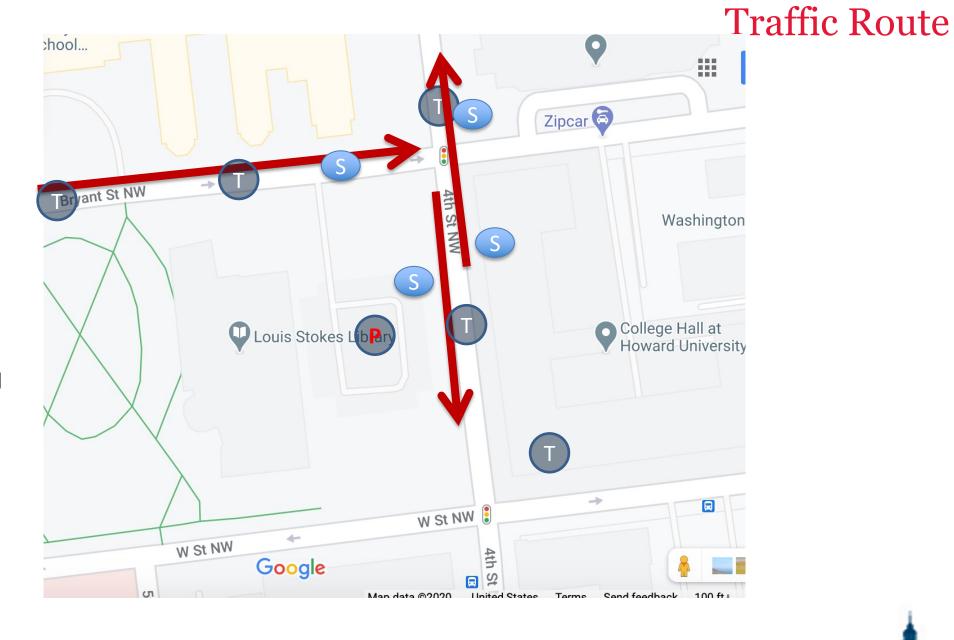

Parking and Traffic Routes



- Staging Zone
- Parking
  East Towers Lot,
  Howard Center
  Lot, Banneker
  Lot, 9<sup>th</sup> St, and
  2200 8th St. NW
- Traffic Control

**East Towers** 

WIA to M



Traffic Route



- Staging Zone
- Parking
  Banneker South
  and Howard
  Center Lot
- Traffic Control

College Hall- North/ Tubman Quad/ Bethune Annex Cook Hall Drew Hall



## **Traffic Route**



- Staging Zone
- Parking
  Cook: Banneker
  South Lot and
  Howard Center
  Lot
- Traffic Control

**Cook Hall** 



## Traffic Route



- Staging Zone
- Parking
  East Towers lot,
  Howard Center and
  Banneker Lot
- Traffic Control



**West Towers** 



- Staging Zone
- Parking
  5<sup>th</sup> & W, Annex 1, and
  Howard Center Lot
- Traffic Control

**College Hall- South**