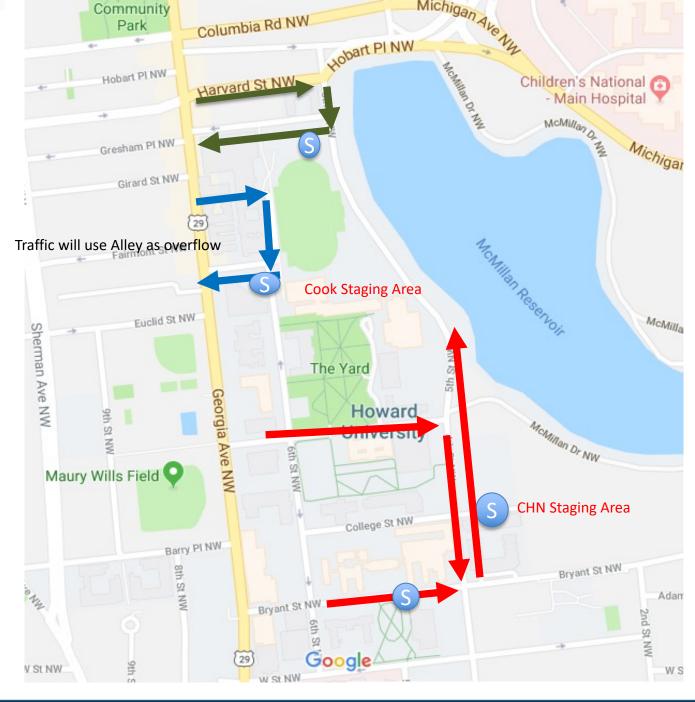

- Staging Zone
- Parking
  Banneker South
  and Howard
  Center Lot
- Traffic Control

College Hall- North/ Tubman Quad/ Bethune Annex Cook Hall Drew Hall

## **Traffic Route**

- Staging Zone
- Parking
  Cook: Banneker
  South Lot and
  Howard Center
  Lot
- Traffic Control

**Cook Hall** 