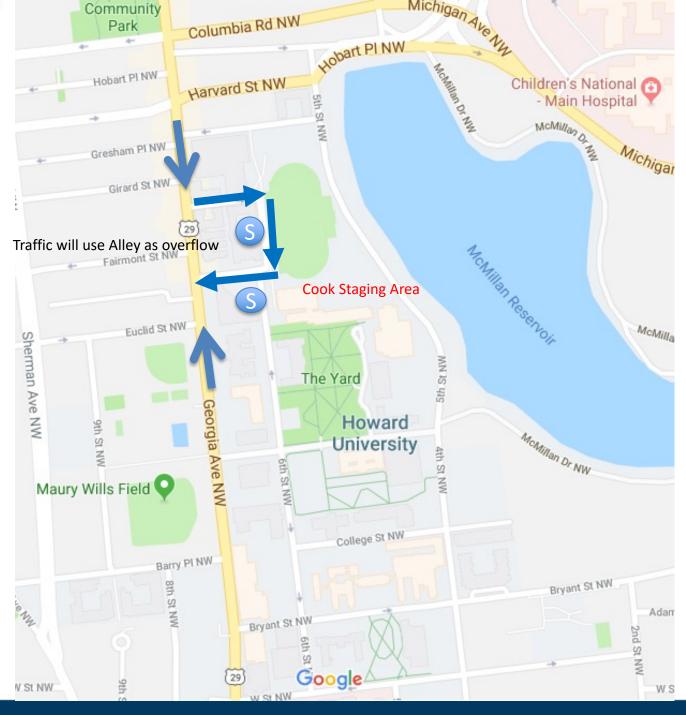

- Staging Zone
- Parking
  Banneker South
  and Howard
  Center Lot
- Traffic Control

College Hall- North/ Tubman Quad/ Bethune Annex Cook Hall Drew Hall

## **Traffic Route**

- Staging Zone
- Parking
  Cook: Banneker
  South Lot and
  Howard Center
  Lot
- Traffic Control

**Cook Hall** 